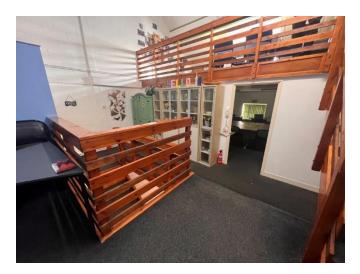

## Description

Second floor office unit with kitchen amenities, WC, and multi-level office/ meeting space.

### Accommodation

| Description   | Area sq m | Area sq ft |
|---------------|-----------|------------|
| Training Room | 31.15     | 335.30     |
| Half Landing  | 8.09      | 87.12      |
| Mezzanine     | 17.91     | 192.82     |